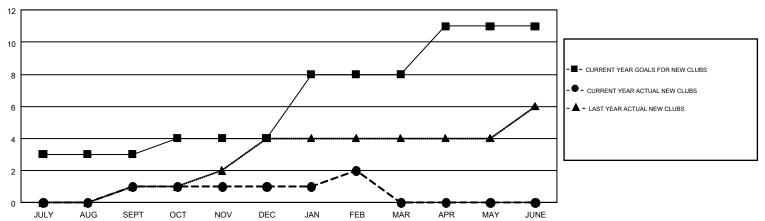

## GOALS AND ACTUAL NEW CLUBS CUMULATIVE

## GMT MONTHLY MEMBERSHIP PROGRESS REPORT

Results as of: 2/28/2019

Multiple District 35

**CARLTON LLOYD** 

**LOCATION: FLORIDA** GMT CA 1

| Clubs                 |               |           |               | Members               |                           |                         |                                                    |  |
|-----------------------|---------------|-----------|---------------|-----------------------|---------------------------|-------------------------|----------------------------------------------------|--|
| RESULTS FOR 2018-2019 |               |           |               | RESULTS FOR 2018-2019 |                           |                         |                                                    |  |
| QUARTER               | NEW CLUB GOAL | NEW CLUBS | DROPPED CLUBS | QUARTER               | MEMBER GROWTH NET<br>GOAL | MEMBER GROWTH<br>ACTUAL | DROPPED<br>MEMBERS ACTUAL<br>(including transfers) |  |
| JULY/AUG/SEPT         | 3             | 1         | 2             | JULY/AUG/SEPT         | 110                       | 233                     | 148                                                |  |
| OCT/NOV/DEC           | 1             | 0         | 4             | OCT/NOV/DEC           | 65                        | 208                     | 340                                                |  |
| JAN/FEB/MAR           | 4             | 1         | 0             | JAN/FEB/MAR           | 130                       | 155                     | 95                                                 |  |
| APR/MAY/JUNE          | 3             | 0         | 0             | APR/MAY/JUNE          | 30                        | 0                       | 0                                                  |  |