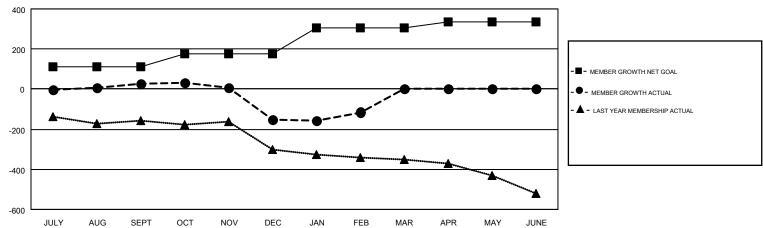

## GOALS AND ACTUAL MEMBERS CUMULATIVE

| DROPPED CLUBS: 6     |           | 122 CLUBS OF 231 ADDED 1 OR MORE<br>NEW MEMBERS | GENDER DISTRIBUTION  MALE 3,006 (55.95%) |                |       |
|----------------------|-----------|-------------------------------------------------|------------------------------------------|----------------|-------|
| DROPPED MEMBERS      |           |                                                 | FEMALE                                   | 2,367 (44.05%) |       |
| DECEASED             | 53        | CLICK HERE FOR CUMULATIVE                       | TOTAL FAMILY UNIT MEMBERS                |                | 1,324 |
| CLUB CANCELLED OTHER | 17<br>513 | MEMBERSHIP DATA                                 | FAMILY MEMBERS PAYING HALF               |                | 682   |
| TOTAL                | 583       |                                                 |                                          |                |       |

## GMT MONTHLY MEMBERSHIP PROGRESS REPORT

Results as of: 2/28/2019

Multiple District 35

**CARLTON LLOYD** 

**LOCATION: FLORIDA** GMT CA 1

| Clubs                 |               |           |               | Members               |                           |                         |                                                    |  |
|-----------------------|---------------|-----------|---------------|-----------------------|---------------------------|-------------------------|----------------------------------------------------|--|
| RESULTS FOR 2018-2019 |               |           |               | RESULTS FOR 2018-2019 |                           |                         |                                                    |  |
| QUARTER               | NEW CLUB GOAL | NEW CLUBS | DROPPED CLUBS | QUARTER               | MEMBER GROWTH NET<br>GOAL | MEMBER GROWTH<br>ACTUAL | DROPPED<br>MEMBERS ACTUAL<br>(including transfers) |  |
| JULY/AUG/SEPT         | 3             | 1         | 2             | JULY/AUG/SEPT         | 110                       | 233                     | 148                                                |  |
| OCT/NOV/DEC           | 1             | 0         | 4             | OCT/NOV/DEC           | 65                        | 208                     | 340                                                |  |
| JAN/FEB/MAR           | 4             | 1         | 0             | JAN/FEB/MAR           | 130                       | 155                     | 95                                                 |  |
| APR/MAY/JUNE          | 3             | 0         | 0             | APR/MAY/JUNE          | 30                        | 0                       | 0                                                  |  |